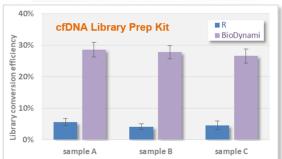

## Applications

- Low input DNA
- Cell-free DNA
- ChIP-Seq
- DNA from FFPE samples

### Illumina platform

| Product Name                       | Application           | Cat.#               |
|------------------------------------|-----------------------|---------------------|
| NGS Low Input DNA Library Prep Kit | Low input 1-100 ng    | 30022, 30024, 30025 |
| NGS Cell-free DNA Library Prep Kit | Cell-free DNA 1-20 ng | 30029, 30031, 30033 |
| ChIP-Seq Library Prep Kit          | ChIP-Seq 5-30 ng      | 30032, 30034, 30036 |
| NGS FFPE DNA Library Prep Kit      | FFPE DNA 10-50 ng     | 30035, 30037, 30039 |