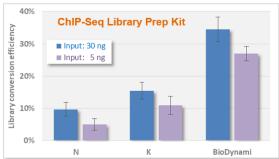

## Applications

- Low input DNA
- Cell-free DNA
- ChIP-Seq
- DNA from FFPE samples

### Illumina platform

| Product Name                       | Application           | Cat.#               |
|------------------------------------|-----------------------|---------------------|
| NGS Low Input DNA Library Prep Kit | Low input 1-100 ng    | 30022, 30024, 30025 |
| NGS Cell-free DNA Library Prep Kit | Cell-free DNA 1-20 ng | 30029, 30031, 30033 |
| ChIP-Seq Library Prep Kit          | ChIP-Seq 5-30 ng      | 30032, 30034, 30036 |
| NGS FFPE DNA Library Prep Kit      | FFPE DNA 10-50 ng     | 30035, 30037, 30039 |