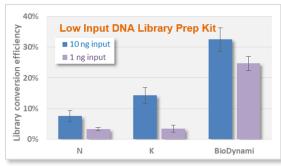

## Applications

- Low input DNA
- Cell-free DNA
- ChIP-Seq
- DNA from FFPE samples

### Illumina platform

| Product Name                       | Application           | Cat.#               |
|------------------------------------|-----------------------|---------------------|
| NGS Low Input DNA Library Prep Kit | Low input 1-100 ng    | 30022, 30024, 30025 |
| NGS Cell-free DNA Library Prep Kit | Cell-free DNA 1-20 ng | 30029, 30031, 30033 |
| ChIP-Seq Library Prep Kit          | ChIP-Seq 5-30 ng      | 30032, 30034, 30036 |
| NGS FFPE DNA Library Prep Kit      | FFPE DNA 10-50 ng     | 30035, 30037, 30039 |