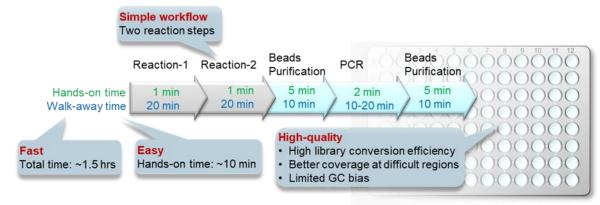

# Guaranteed Quality

- High library conversion efficiency
- Better coverage at difficult regions
- Limited GC bias

# Save Your Time

Total time: ~1.5 hours

• Hands-on time: ~10 minutes

# Simple Workflow

- Two reaction steps for library preparation
- Simplified beads purification