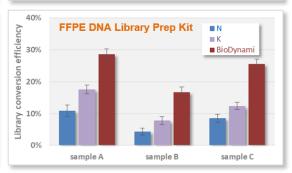

# Guaranteed Quality

- High library conversion efficiency
- Better coverage at difficult regions
- Limited GC bias