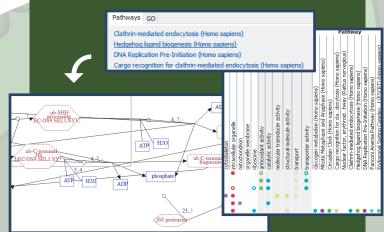

**Core facilities:** collaborate using the cross-platform free Scaffold Viewer, Excel reports, and mzldentML exports

Classify proteins by biological function with Gene Ontology (GO) and pathway annotations