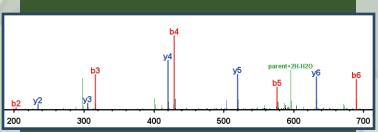

Control experiment-wide FDR using Percolator and validate peptide identifications using spectrum visualization

Load data from Mascot, Proteome Discoverer, MaxQuant, and more

**Researchers:** process raw data into results using a single program